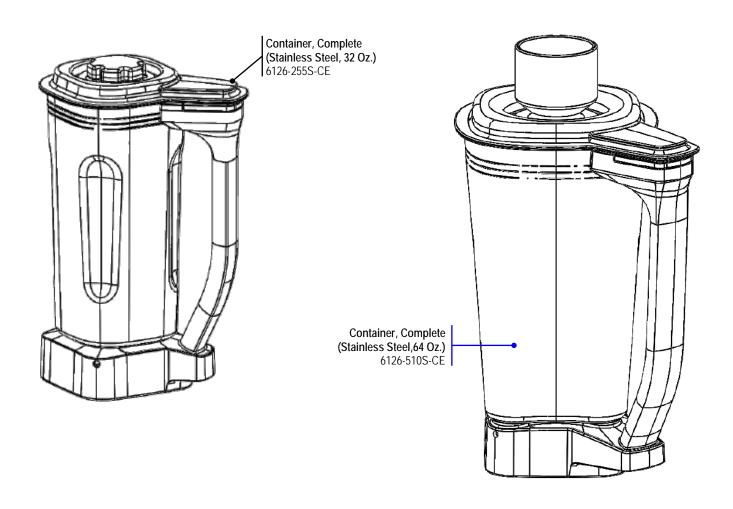

#### Parts & Accessories Diagram

PROPRIETARY RIGHTS NOTICE This document and all information contained within it is the property of Hamilton Beach Brands, Inc. (HBB). It is confidential and proprietary and has been provided to you for a limited purpose. It must be returned or destroyed upon request. Disclosure, reproduction or use of this document and any information contained within it, in full or in part, for any purpose is forbidden without the prior written consent of HBB. No photographs may be taken of any article fabricated or assembled from this document without the prior written consent of HBB.

| Hamilton Beach<br>4421 Waterfront Drive<br>Glen Allen, VA 23060 | Revision<br>Description: | Production Release. |       |        |             |           |      | Rev. Date: 3/27/2020 |  |
|-----------------------------------------------------------------|--------------------------|---------------------|-------|--------|-------------|-----------|------|----------------------|--|
|                                                                 | Request #:               | DOC10867            | Page: | 2 of 3 | Document #: | 540101604 | Rev: | Α                    |  |