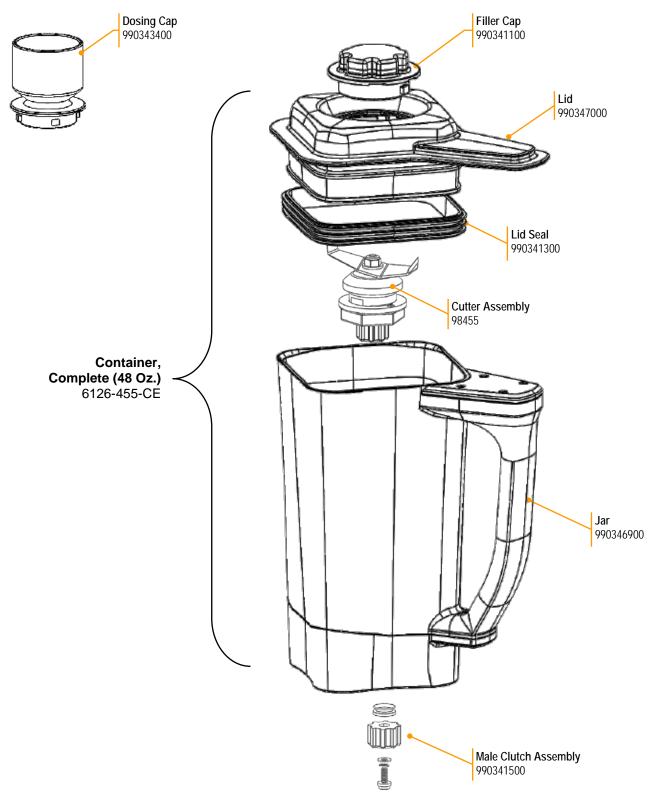

#### Parts & Accessories Diagram

PROPRIETARY RIGHTS NOTICE This document and all information contained within it is the property of Hamilton Beach Brands, Inc. (HBB). It is confidential and proprietary and has been provided to you for a limited purpose. It must be returned or destroyed upon request. Disclosure, reproduction or use of this document and any information contained within it, in full or in part, for any purpose is forbidden without the prior written consent of HBB. No photographs may be taken of any article fabricated or assembled from this document without the prior written consent of HBB.

| Hamilton Beach<br>4421 Waterfront Drive<br>Glen Allen, VA 23060 | Revision<br>Description: | Production Release. |       |        |             |           |      | Rev. Date: 3/27/2020 |  |
|-----------------------------------------------------------------|--------------------------|---------------------|-------|--------|-------------|-----------|------|----------------------|--|
|                                                                 | Request #:               | DOC10867            | Page: | 2 of 3 | Document #: | 540101604 | Rev: | Α                    |  |